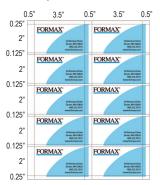

# **Applications:**

Standard slitter cassette: letter size 10-up 2" x 3.5" business cards

Optional slitter cassette: letter size 2-up 5" x 7" photos/post cards

Standard slitter cassette: letter size 4-up 3.5" x 5" post cards