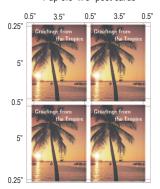

# **Applications:**

Standard slitter cassette: letter size 10-up 2" x 3.5" business cards

Optional slitter cassette: letter size 2-up 5" x 7" photos/post cards

Standard slitter cassette: letter size 4-up 3.5" x 5" post cards