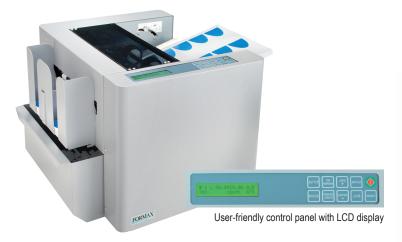

### **Standard Features:**

- Ideal for full-bleed business cards, postcards, photos, greeting cards
- · Accepts paper stocks up to 350 gsm
- Paper weight adjustment for heavier stock
- · Accepts letter or legal sized documents
- Cuts up to 130 business cards per minute
- High-capacity 3-roller feeder for consistent feeding
- User-friendly control panel with LCD display
- 6 pre-programmed and 6 programmable jobs
- Cut mark sensor for top & bottom cutting accuracy
- +/- 2mm side-to-side fine adjustment

#### **Professional Results at Your Fingertips**

The Formax FD 120 Card Cutter is ideal for on-demand processing of full-bleed color business cards, postcards, greeting cards and photos. With its capacity to cut both letter and legal size documents in paper weights up to 350 gsm, you can create professional quality cards right from your desktop. The FD 120 has a small footprint and an easy-to-use control panel with LCD display.