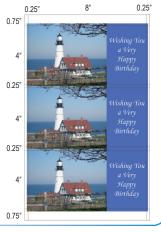

cards per minute
- High-capacity 3-roller feeder for consistent feeding
- User-friendly control panel with LCD display
- 6 pre-programmed and 6 programmable jobs
- Cut mark sensor for top & bottom cutting accuracy
- +/- 2mm side-to-side fine adjustment

## **Options:**

- FD 120-10: 7" Slitter Cassette for postcards and photos
- FD 120-20: 8" Slitter Cassette for greeting cards
- FD 120-40: Perforation/Slitter Cassette for widths of 7-8"
- FD 120-50: Score/Slitter Cassette for widths of 7-8"

# **Applications:**

Standard slitter cassette: letter size 10-up 2" x 3.5" business cards



Optional slitter cassette: letter size 2-up 5" x 7" photos/post cards



Standard slitter cassette: letter size 4-up 3.5" x 5" post cards



Optional slitter cassette: legal size 3-up 4" x 8" greeting cards





#### **Professional Results at Your Fingertips**

The Formax FD 120 Card Cutter is ideal for on-demand processing of full-bleed color business cards, postcards, greeting cards and photos. With its capacity to cut both letter and legal size documents in paper weights up to 350 gsm, you can create professional quality cards right from your desktop. The FD 120 has a small footprint and an easy-to-use control panel with LCD display.

The FD 120 automatically cuts and slits documents and stacks them in sequential order at speeds of up to 130 business cards per minute. Utilize the 6 pre-programmed jobs or 6 programmable jobs to save time and effort. Optional interchangeable cutting cassettes are available for even greater flexibility and productivity.

### **Specifications:**

| Speed: